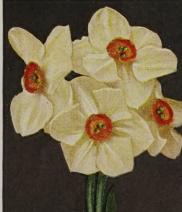

for \$1.50; 100 for \$10.50.



9567 Dubloon

Quite large and very double, the petals so arranged as to give flowers a most artistic appearance. Long stems; fine for cutting. 3 for 40¢; 12 for \$1.30; 100 for \$9.50.



9402 Aerolite

Giant, graceful, spicy scented flowers on strong stems. One of the longest lasting in the garden or when cut. 3 for  $55 \notin$ ; 12 for \$2.00; 100 for \$14.00.



9479 Single Jonquil

The true old-fashioned sweet-scented Jonquil, with the fragrance of the honey locust. 3 to 8 small flowers to a stem. 3 for  $30 \, \varepsilon$ ; 12 for  $95 \, \varepsilon$ ; 100 for \$7.00.



9552 Beat All
Incomparabilis. Large, perfectly formed flowers; gorgeous combination of colorings, showing best if grown in partial shade.
3 for 45¢; 12 for \$1.60; 100 for \$11.00.



9466 Orange Cup
Poetaz. Usually 6 to 8 delightfully scented flowers are borne to a stem; often 2
stems per bulb. Bright and showy.
3 for 40¢; 12 for \$1.30; 100 for \$9.50.